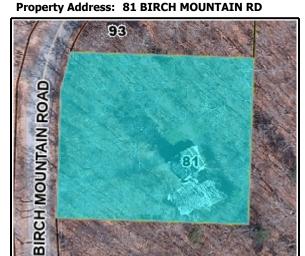

## Owner of Record

**GIS ID:** 04200001E

Owner: GOOSETOWN NETWORK SERVICES LLC

Co-Owner:

Address: 58 N HARRISON AVE
City, State ZIP: CONGERS, NY 10920-1937

Parcel Information

 Map/Street/Lot
 N6
 /
 0420
 /
 E0001A
 Property
 ID: 11892

 Developer Lot ID:
 Water:
 Well

 Parcel Acreage:
 0.80
 Sewer:
 Septic

 Zoning Code:
 RR
 Census:
 5202.01

**Valuation Summary** 

| Item          | Appraised Value | Assessed Value |
|---------------|-----------------|----------------|
| Buildings     | 2300            | 1600           |
| Land          | 57600           | 40300          |
| Appurtenances | 2400            | 1700           |
| Total         | 62300           | 43600          |

43600 Property highlighted in blue

Account Number: 04200001E

| Owner of Record                | Deed / Page | Sale Date  | Sale Price |
|--------------------------------|-------------|------------|------------|
| GOOSETOWN NETWORK SERVICES LLC | 3295/0329   | 2015-10-26 | 60000      |
| EAST COAST TOWER LLC           | 2003/0031   | 2004-02-13 | 20000      |
| AMERICAN TOWERS INC            | 1331/0029   | 2000-02-16 | 62811      |
| AMERICAN TELEPHONE+TELEGRAPH   | 0075/0429   | 1945-02-28 | 0          |