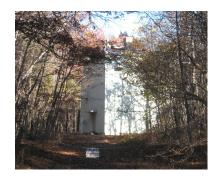

**Building ID** 

**Building Information** 

Year Constructed: 1945

Building Type: Ind/Comm

Style: Support Shed

Occupany: Industrial

Stories: 2

Building Zone: RR

Roof Type: Flat

Roof Material: Tar + Gravel Est. Gross S.F.: 2265 Est. Living S.F.: 1456 Number of Rooms : Number of Bedrooms : Number of Bathrooms : Number of Half-Baths :

Exterior Wall: Vinyl
Interior Wall: Drywall
Interior Floor: Cement
Interior Floor #2: No entry
Air Conditioning Type: None
Heat Type: None
Fuel Type: None

11892

| Subarea Type                | Est. Gross S.F. | Est. Living S.F. | Outbuilding Type | Est. Gross S.F. Comments |
|-----------------------------|-----------------|------------------|------------------|--------------------------|
| First Floor                 | 728             | 728              | FENCE            | 160.00                   |
| Upper Story, Finished       | 728             | 728              | Paving           | 2500.00                  |
| Basement                    | 728             | 0                |                  |                          |
| Porch, Enclosed, Unfinished | 81              | 0                |                  |                          |